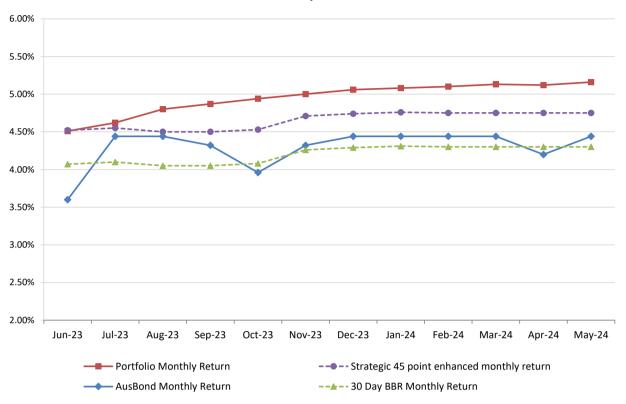

## **Attachment B**

Investment Performance as at 31 May 2024

Monthly Results

Actual Portfolio vs Strategic Enhanced Benchmark vs AusBond Benchmark vs 30 Day BBR Benchmark

May 2024

12 Month Rolling Averages

Actual Portfolio vs Strategic Enhanced Benchmark vs AusBond Benchmark vs 30 Day BBR Benchmark

May 2024