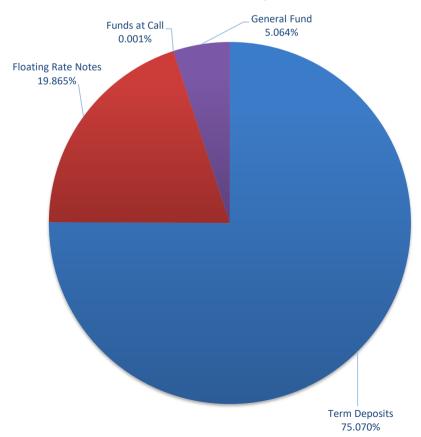

## **Attachment B**

Investment Performance as at 31 May 2024

Monthly Results

Actual Portfolio vs Strategic Enhanced Benchmark vs AusBond Benchmark vs 30 Day BBR Benchmark

May 2024



12 Month Rolling Averages

Actual Portfolio vs Strategic Enhanced Benchmark vs AusBond Benchmark vs 30 Day BBR Benchmark

May 2024



## Portfolio Liquidity - Minimum Allocations as at 31 May 2024



## Risk Profile as at 31 May 2024



## Risk Profile as at 31 May 2024



|                             | INVESTMENT AND CASH DISTRIBUTION BY FINANCIA          | AL INSTITUTION |                 |                  |
|-----------------------------|-------------------------------------------------------|----------------|-----------------|------------------|
|                             | as at 31 May 2024                                     |                |                 |                  |
| Institution Category        | Financial Institution                                 | Amount         | Financial Inst. | Institution Cat. |
|                             |                                                       | \$M            | %               | %                |
| Australian Big 4 Bank       | ANZ Bank                                              |