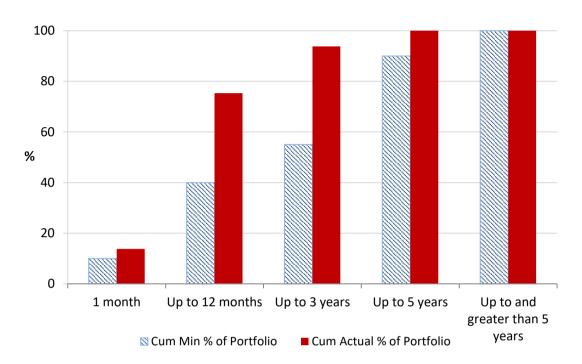

## **Attachment B**

Investment Performance as at 31 May 2024

Monthly Results

Actual Portfolio vs Strategic Enhanced Benchmark vs AusBond Benchmark vs 30 Day BBR Benchmark

May 2024



12 Month Rolling Averages

Actual Portfolio vs Strategic Enhanced Benchmark vs AusBond Benchmark vs 30 Day BBR Benchmark

May 2024



## Portfolio Liquidity - Minimum Allocations as at 31 May 2024



## Risk Profile as at 31 May 2024



## Risk Profile as at 31 May 2024



|                             | INVESTMENT AND CASH DISTRIBUTION BY FINANCIA          | AL INSTITUTION |                 |                  |
|-----------------------------|-------------------------------------------------------|----------------|-----------------|------------------|
|                             | as at 31 May 2024                                     |                |                 |                  |
| Institution Category        | Financial Institution                                 | Amount         | Financial Inst. | Institution Cat. |
|                             |                                                       | \$M            | %               | %                |
| Australian B