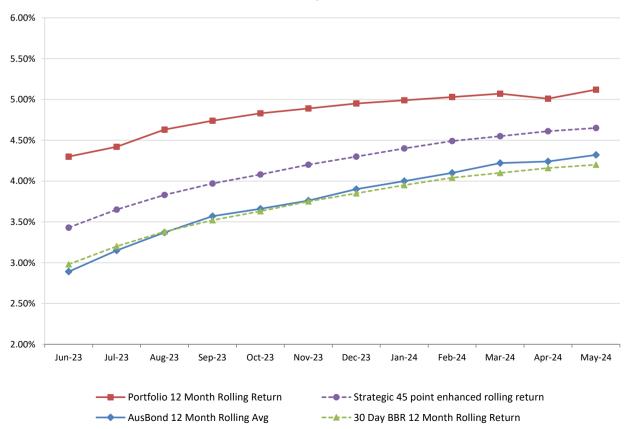

## **Attachment B**

Investment Performance as at 31 May 2024

Monthly Results

Actual Portfolio vs Strategic Enhanced Benchmark vs AusBond Benchmark vs 30 Day BBR Benchmark

May 2024

12 Month Rolling Averages

Actual Portfolio vs Strategic Enhanced Benchmark vs AusBond Benchmark vs 30 Day BBR Benchmark

May 2024