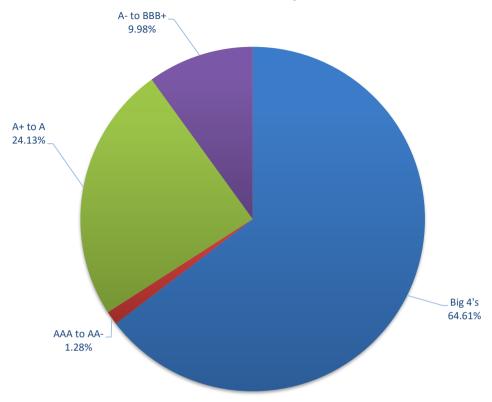

## Risk Profile as at 31 May 2024

## Risk Profile as at 31 May 2024

|                             | INVESTMENT AND CASH DISTRIBUTION BY FINANCIA          | AL INSTITUTION |                 |                  |
|-----------------------------|-------------------------------------------------------|----------------|-----------------|------------------|
|                             | as at 31 May 2024                                     |                |                 |                  |
| Institution Category        | Financial Institution                                 | Amount         | Financial Inst. | Institution Cat. |
|                             |                                                       | \$M            | %               | %                |
| Australian Big 4 Bank       | ANZ Bank                                              | 38.0           | 4.9             |                  |
| (and related institutions)  | Commonwealth Bank                                     | 116.3          | 14.9            |                  |
|                             | National Australia Bank                               | 128.9          | 16.5            |                  |
|                             | Westpac Banking Corporation                           | 220.4          | 28.3            |                  |
| Big 4 Total                 |                                                       | 503.5          |                 | 64.6             |
| Other Australian ADIs       | Bank Australia Limited                                | 9.5            | 1.2             |                  |
| and Australian subsidiaries | Bank of Queensland                                    | 18.0           | 2.3             |                  |
| of foreign institutions     | Bendigo & Adelaide Bank                               | 36.5           | 4.7             |                  |
|                             | Great Southern Bank (formerly Credit Union Australia) | 6.5            | 0.8             |                  |
|                             | ING Bank                                              | 96.5           | 12.4            |                  |
|                             | Suncorp Bank                                          | 77.5           | 9.9             |                  |
|                             | Macquarie Bank Ltd                                    | 14.0           | 1.8             |                  |
|                             | Northern Territory Treasury Corporation               | 10.0           | 1.3             |                  |
|                             | Newcastle Greater Mutual Group Ltd                    | 7.3            | 0.9             |                  |
| Other ADI Total             |                                                       | 275.8          | •               | 35.4             |
| Grand Total                 |                                                       | 779.3          | 100.0           | 100.0            |